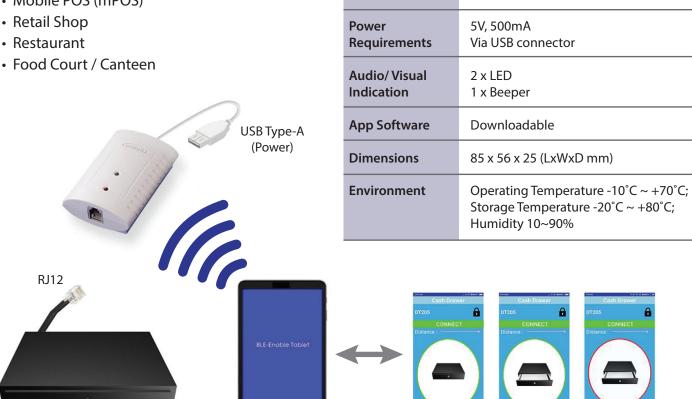

DT205B is a cash drawer trigger that can pair with mobile devices using BLE.

It creates a one-to-one connection between cash drawer and any bluetooth mobile POS device.

DT205B bluetooth cash drawer trigger also enables wireless cash drawer status monitoring to ensure the cash drawer is opened / closed properly via the mobile device.

## **Features**

- BLE enabled
- · Works with mobile devices using iOS, Android & Windows
- Real-time monitoring on mobile app
- Alarm notification for improper operation
- Secure protection via mobile device

## **Applications**

- Mobile POS (mPOS)
- Restaurant

Model No.

**Interface** 

**DT205B** 

Close

Real-time status on mobile app

Bluetooth (BLE)